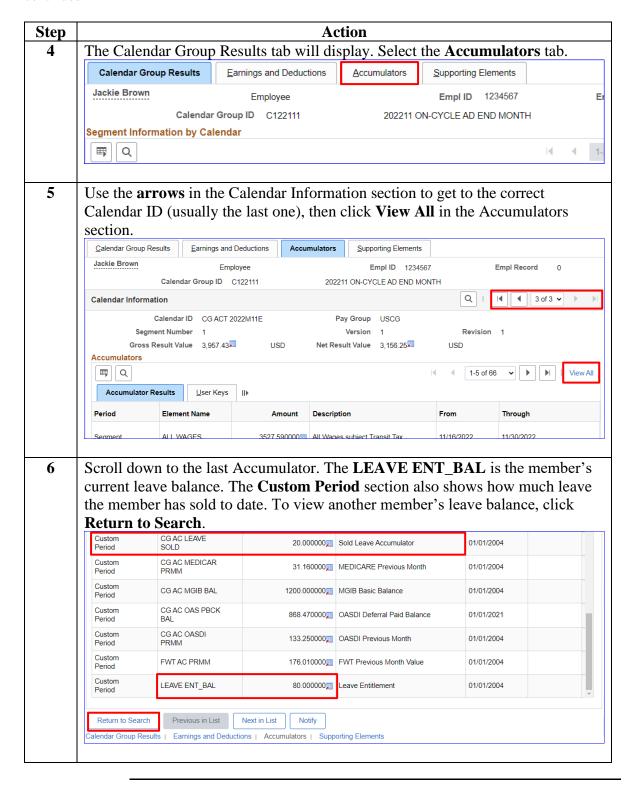

one procedure for viewing a member's leave balance in DA. **Procedures** See below. **Step** Action Click on the Pay Processing Shortcuts Tile. 1 Pay Processing Shortcuts 1.5 The default Pay Calculation Results option will automatically display. Pay Calculation Results Element Assignment By Payee One Time (Positive Input) Enter the member's **Empl ID** and click **Search**. 2 Results by Calendar Group Enter any information you have and click Search. Leave fields blank for a list of all values. Find an Existing Value ▼ Search Criteria Empl ID begins with 🗸 1234567 **Empl Record** Q Calendar Group ID begins with 🗸 Name begins with 🗸 

# View a Leave Balance - Procedure 1, Continued

### Procedures,

continued



### View a Leave Balance - Procedure 1, Continued

#### Procedures,

continued



### View a Leave Balance - Procedure 2

Pay Calculation Results

Name

Clear

Search

begins with 🗸

1.5

Introduction

This section provides a second procedure for viewing a member's leave balance in DA.

Procedures

See below.

Step

Action

Click on the Pay Processing Shortcuts Tile.

Pay Processing Shortcuts

The default Pay Calculation Results option will automatically display.

Element Assignment By Payee
One Time (Positive Input)

2 Enter the member's Empl ID and click Search.

Results by Calendar Group
Enter any information you have and click Search. Leave fields blank for a list of all values.

Find an Existing Value

Search Criteria
Empl ID begins with 
1234567

Empl Record = Calendar Group ID begins with 
Q

# View a Leave Balance - Procedure 2, Continued

### Procedures,

con