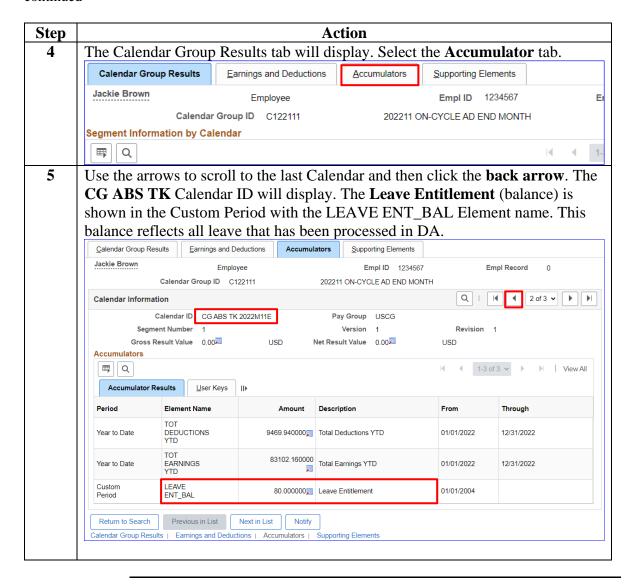

gins with 🗸

1.5

Introduction

This section provides a second procedure for viewing a member's leave balance in DA.

Procedures

See below.

Step

Action

Click on the Pay Processing Shortcuts Tile.

Pay Processing Shortcuts

The default Pay Calculation Results option will automatically display.

Element Assignment By Payee
One Time (Positive Input)

2 Enter the member's Empl ID and click Search.

Results by Calendar Group
Enter any information you have and click Search. Leave fields blank for a list of all values.

Find an Existing Value

Search Criteria
Empl ID begins with 
1234567

Empl Record = Calendar Group ID begins with 
Q

# View a Leave Balance - Procedure 2, Continued

### Procedures,

continued



### View a Leave Balance - Procedure 2, Continued

#### Procedures,

continued