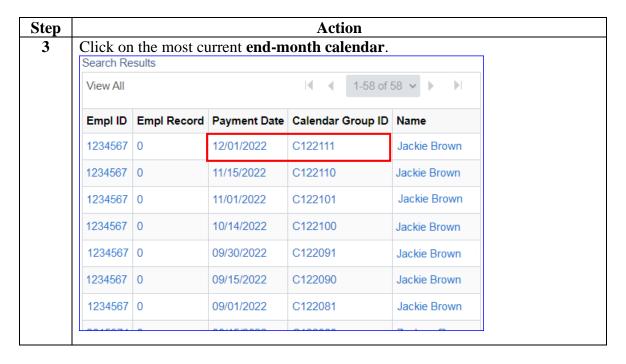

This section provides a second procedure for viewing a member's leave balance in DA.

Procedures

See below.

Step

Action

Click on the Pay Processing Shortcuts Tile.

Pay Processing Shortcuts

The default Pay Calculation Results option will automatically display.

Element Assignment By Payee
One Time (Positive Input)

2 Enter the member's Empl ID and click Search.

Results by Calendar Group
Enter any information you have and click Search. Leave fields blank for a list of all values.

Find an Existing Value

Search Criteria
Empl ID begins with 
1234567

Empl Record = Calendar Group ID begins with 
Q