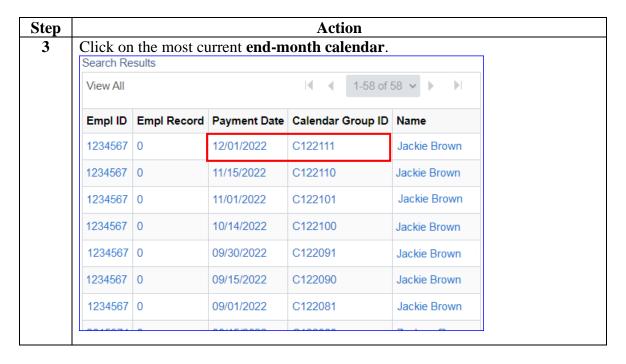

### View a Leave Balance - Procedure 1

Search

Clear

Introduction This section provides one procedure for viewing a member's leave balance in DA. **Procedures** See below. **Step** Action Click on the Pay Processing Shortcuts Tile. 1 Pay Processing Shortcuts 1.5 The default Pay Calculation Results option will automatically display. Pay Calculation Results Element Assignment By Payee One Time (Positive Input) Enter the member's **Empl ID** and click **Search**. 2 Results by Calendar Group Enter any information you have and click Search. Leave fields blank for a list of all values. Find an Existing Value ▼ Search Criteria Empl ID begins with 🗸 1234567 **Empl Record** Q Calendar Group ID begins with 🗸 Name begins with 🗸 